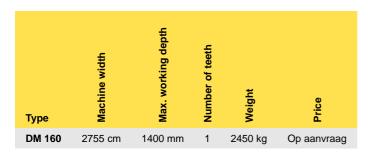

### **Drainage machine**

A drainage machine helps regulate the groundwater level, thereby increasing the land's usability and yield. For this purpose, we've developed the DM160 drainage machine in cooperation with our customers. The compact drainage machine ensures the accurate placement of the drain on any land and is suitable for GPS and Laser control for precise depth adjustment.

- Compact drainage machine for fully trenchless drainage
- Minimal damage and mixing of soil layers
- Standard Cat. 3 coupling
- Easy to transport
- Drainage speed: +/- 4 km per hour
- Preparation for GPS or laser control
- Minimum required power: 300 hp
- Slanted manganese knife
- Centring the knife through hydraulic draw line adjustment
- Simple absorption of drainage roll by a hydraulic reel
- For cables and drainage pipes up to Ø80 mm (outside)
- Complete with hoses and quick connectors
- Depth control by double-acting lifting device