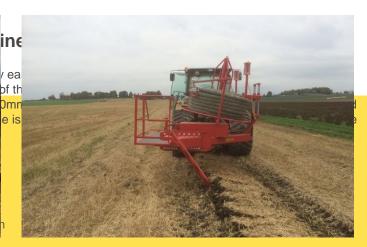

### **Drainage machine**

A drainage machine helps regulate the groundwater level, thereby increasing the land's usability and yield. For this purpose, we've developed the DM160 drainage machine in cooperation with our customers. The compact drainage machine ensures the accurate placement of the drain on any land and is suitable for GPS and Laser control for precise depth adjustment.

# A drainage machine for fully trenchless drainage

Our trenchless drainage machine creates a clean cut through the soil. Trenchless drainage offers several advantages, such as minimal damage to the soil layers. The technique keeps the mixing of soil layers to a minimum. This ensures the soil structure stays intact as much as possible and can even improve the soil structure. Our drainage machine uses a slanted manganese knife, which provides a smooth cut through the soil. The hydraulic draw line adjustment adjusts the position of the blade. A double-acting lifting device controls the placement depth. The absorption of the drainage roll is effortless because of the hydraulic reel.