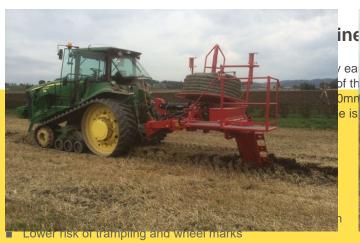

### **Drainage machine**

A drainage machine helps regulate the groundwater level, thereby increasing the land's usability and yield. For this purpose, we've developed the DM160 drainage machine in cooperation with our customers. The compact drainage machine ensures the accurate placement of the drain on any land and is suitable for GPS and Laser control for precise depth adjustment.

# A drainage machine for fully trenchless drainage

Our trenchless drainage machine creates a clean cut through the soil. Trenchless drainage offers several advantages, such as minimal damage to the soil layers. The technique keeps the mixing of soil layers to a minimum. This ensures the soil structure stays intact as much as possible and can even improve the soil structure. Our drainage machine uses a slanted manganese knife, which provides a smooth cut through the soil. The hydraulic draw line adjustment adjusts the position of the blade. A double-acting lifting device controls the placement depth. The absorption of the drainage roll is effortless because of the hydraulic reel.

Possibly faster harvesting through better access to the land

■ Increased field quality and yield